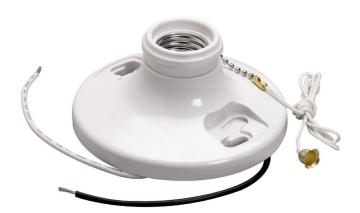

## Pass and Seymour Medium Base Lampholder, White

Part No. 280WH6

Medium base, phenolic, pullchain, 4 terminals with Tamper-Resistant-drive screws, fits 3 1/4-inch to 4-inch boxes, with cage neck, 6-inch Leads.