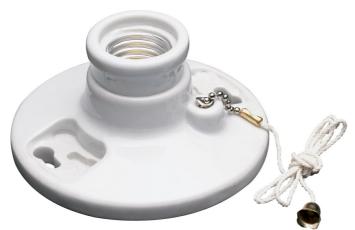

## Pass and Seymour Medium Base Lampholder, White

Part No. 282

Medium base, porcelain, pullchain, 2 terminals with Tamper-Resistant-drive scews fits 3 1/4-inch to 4-inch boxes, with cage neck.