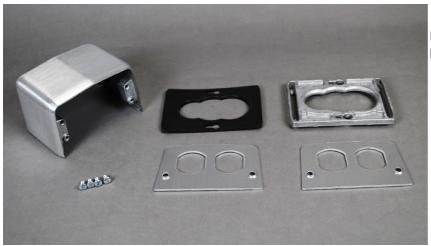

# Wiremold **525 Series Four-Piece Power Service Fitting** Part No. 525G

Four-piece power service fitting. Duplex opening both sides. Receptacles not included.

## Features & Benefits

Four-piece power service fitting. Duplex opening both sides. Receptacles not included.