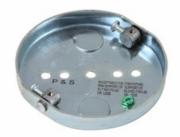

# Pass and Seymour Direct Mount Shallow Box

Part No. 77705

Direct Mount Shallow Box - with rotating dual support. 24-Pack.

## Features & Benefits

Direct mount to joist UL listed for fan and fixture support

Peel-off tape for "hands-free" installation Broadest line available, from shallow to deep boxes

Ground screw pre-installed Supplied with hardware

Boxes include top knockouts 6.5 cubic inch volume.

1/2" depth. Rated up to 70 pounds for fans, 150 pounds for fixture at 16" span.