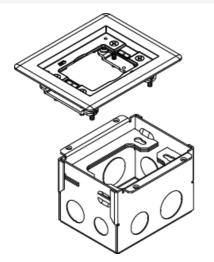

Wiremold 880W1817B Series One-Gang Steel Floor Box for Wood Floors Part No. 880W1817B

880W1 Floor Box with 817B Brass Flange included. Flange can be used for tile or carpet applications. Order cover separately.

## Features & Benefits

880W1 Floor Box with 817B Brass Flange included. Flange can be used for tile or carpet applications. Order cover separately.