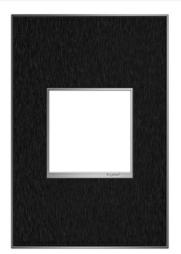

adorne Collection adorne® Black Stainless One-Gang Screwless Wall Plate Part No. AWM1G2BLS4

The consummate finish for any contemporary space, and a perfect match for many modern appliances. Made exclusively for use with designer switches and outlets from the adorne Collection.

## Features & Benefits

Includes one Wall Plate and one Steel Frame for mounting the wall plate. profile.

Made to exclusively fit the designer switches, dimmers and outlets from the adorne® Collection, snapping into place with an extensive range of on-trend colors, materials and cast ease.