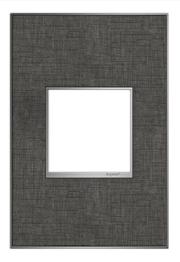

## adorne Collection adorne® Slate Linen One-Gang Screwless Wall Plate

Part No. AWM1G2SL4

Attractive, yet a little unexpected, this darker linen conveys strikingbut-effortless style. Made exclusively for use with designer switches and outlets from the adorne Collection.