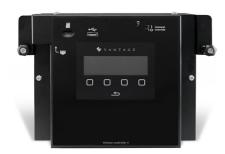

## Wattstopper Infusion Controller II Part No. BACNET-IP-IC

The controller is the "main brain" of the system and is capable of supporting all Wattstopper user interfaces, including Equinox touchscreens

Plug-and-play design enables upgrade or replacement without re-wiring

LCD display provides essential system information at a glance