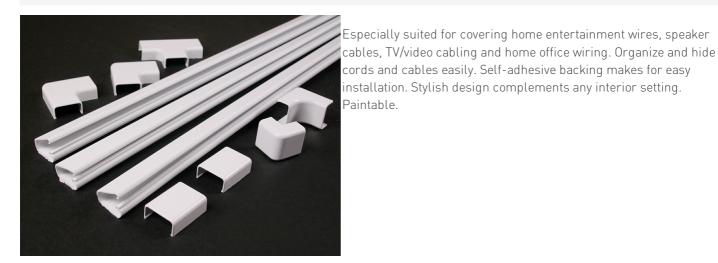

Wiremold CordMate II Kit - White Part No. C210

Features & Benefits

12' of Cord Channel (3 sections, 4' long)

1 Inside Elbow

2 Couplings

This product meets the material restrictions of RoHS.

2 Flat Elbows

1 Outside Elbow

1 T-Fitting

| NAFTA                  | Yes |
|------------------------|-----|
| Additional Information |     |
| RoHS Conformant        | Yes |