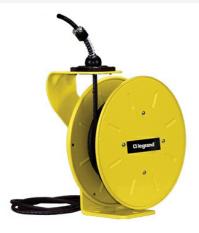

## Pass and Seymour 1200 Series Cable Reel with 20A Quad Receptacle Box 20 Amp, 12 AWG, 50 ft For Lift/Drag Applications Part No. CR12L123N50R20

Industrial-grade 1200 Series Cable Reels are precision machines, built with a minimum of components to provide years of reliable service with little or no maintenance. Made of all steel construction in the USA, these cable rells are ideal for assembly and fabrication work areas, conveyors, utility trucks, automotive and truck work bays, and much more.

## Features & Benefits

Country Of Origin

United States

| Made in USA    | All steel construction with fiberglass/nylon drum, yellow powder coat finish |       |        |  |
|----------------|------------------------------------------------------------------------------|-------|--------|--|
| UL/CSA Listed  |                                                                              |       |        |  |
| Specifications |                                                                              |       |        |  |
| General Info   |                                                                              |       |        |  |
| Product Line   | Pass & Seymour                                                               | Color | Yellow |  |