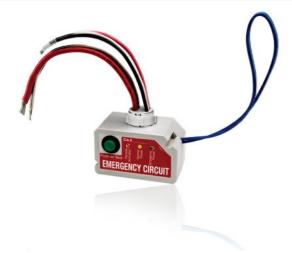

## Wattstopper Emergency Lighting Control Unit for KO Mounting, USA

Part No. ELCU-200-U

Wattstopper's ELCU-200 Emergency Lighting Control Unit is a self-contained device that allows any standard lighting control device to control emergency lighting in conjunction with normal lighting in any area within a building.

## Features & Benefits

Guarantees emergency lighting remains ON or is turned on when power to the control device is lost

Integrated push-to-test button

UL listed for use in emergency circuits

""Watchdog"" feature allows emergency loads to be controlled in tandem with normal power loads