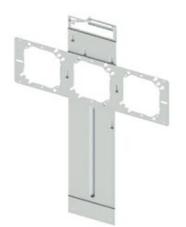

## Cablofil DOUBLE OPENING FLOOR BRACKET 18" OC BOX OF 25 [FP981560] Part No. FP981560

Rough-in is fast and easy with FAS Power. Manufactured floor brackets slide under the sill plate with no vertical measuring needed. Wall brackets with pre-mounted boxes and rings quickly attach to the stud. And for fast job starts, FAS Power products are prepackaged and shipped to the requirements of the contractor. To save time in the planning process, use our online configurator.

## Features & Benefits

Time saving Kick in Floor bracket design