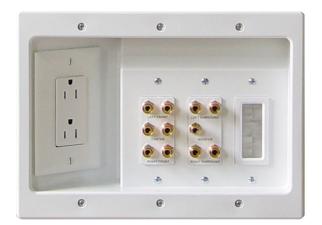

### Features & Benefits

In-wall design hides all cabling, including power, HDMI, coax, and Cat  $5\mathrm{e}$  behind the wall

Includes 15A 125V tamper resistant decorator receptacle for 5.1 home theater speakers

Supports easy extension of electrical wiring when paired with other products in the recessed connection kit family

Allows media center to be moved closer to the wall

Cable Access Strap easily handles the cables necessary to support your TV

### Technical Information

Cutout 1 Cable Access, 1 Outlet, 1 RCA-F, 10 Orientation Vertical Audio Binding Post