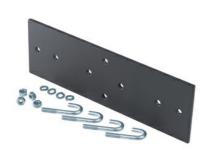

## Ortronics Junction Plate, 3" Uprights, Black, 6" to 12" Wide Runway Part No. JP0612B

Used for junctioning cable runway and equipment racks. Runway can be junctioned parallel or perpendicular to rack. Cable runway mounting brackets mount to the top of the cabinet and provide a surface for attaching 6 in, 12 in, 18 in or 24 in W runway.

## Features & Benefits

Used for junctioning cable runway and equipment racks. Provides a mounting surface for Hardware included: J-Bolts, 6, 12, 18 & 24 inch runway. washers and nuts