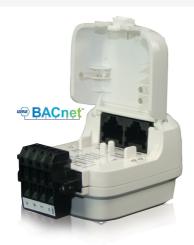

## Wattstopper **DLM Wired Network Bridge Module**

Part No. LMBC-300

The LMBC-300 Digital Network Bridge provides a segment network connection for a group of Digital Lighting Management (DLM) local network devices. This enables individual DLM local networks to be aggregated into a larger system, which, in turn, can be remotely managed from a DLM Segment Manager or a building automation system (BAS).

UL 2043 plenum rated

Adds segment network functionality a to DLM local network

Easy integration with BAS through use of standard BACnet objects to represent DLM local network device settings and states

DIN rail mounting clamp provided with the unit to facilitate box or panel mounting