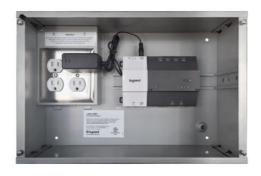

## Wattstopper NEMA1-Rated Small Enclosure for DLM Network Controller/Raccess Part No. LMNC-ENC1

The LMNC-ENC1 is a surface-mount NEMA1-rated enclosure with a DIN rail for mounting one LMJA-8xxx-SM Network Controller with a removable cover. The conduit entrances and enclosure sections for high voltage (Class 1) and low voltage (Class 2) wiring are completely separated.

## Features & Benefits

NEMA1-rated enclosure

Shown with LMJA-8xxx-SM installed

DIN rail mounting for easy installation or removal of Network

compatible with LMJA-8xxx-SM, LMBR-650, Network switches and Router.

Isolated Class 1 and Class 2 wiring

Controller