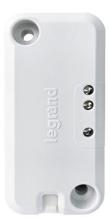

## Wattstopper DLM Shade Bus Tester, 1 Female Connector

Part No. LMSH-SBTEST

The LMSH-SBTEST allows the installer to test the shade bus for correct connection during installation.

## Features & Benefits

Easy to install system of pre-terminated cables

Used for testing wiring connections of DLM Shade bus

three LEDs, blue green, and red. If the blue and green LEDs are lit, the cable are operating correctly; if there is any other combination, an error exists