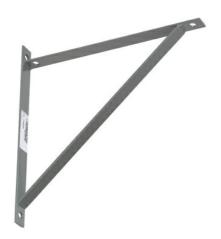

## Ortronics Shelf Bracket - 24 in - Black

Part No. P139740HB

Shelf brackets attach to the wall and extend up to 24 in for heavy duty runway support. Runway is secured to the bracket with J-bolts (included). Made of 3/16 in x 1 in, steel bar. Hardware is zinc plated and dichromated.