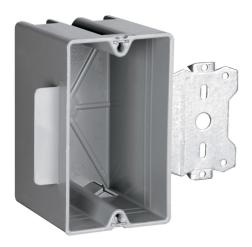

## Pass and Seymour Wood and Steel Stud Bracket Box with Quick/Click

Part No. S118S50

Single gang, wood and steel stud bracket box with 3/8 offset for wood and steel stud mounting. It has two Quick/Click Entries for each end, for use with 3/8 and 5/8 wallboard. It is available in single, two, three, four gang and 4 inch square boxes. It is m

Available with 3/8 inch offsets.

Single gang include Quick/Entry feature.

Unique offset tab assures proper alignment to wall face.

Can be installed on steel studs with most standard crimping tools in addition to CT1 Crimping Tool.