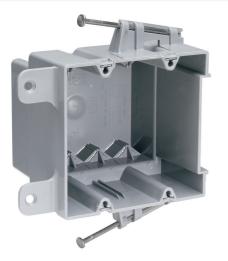

## **L**legrand<sup>®</sup>

Pass and Seymour Switch and Outlet Box Part No. S235RAC

Double Gang Switch and Outlet Box with captive mounting nails on each end and four auto alamps on each end. It is easy toinstall with a rectangular cutout. It is durable and hasanimpact-resistant thermoplastic box. It contains innovative extras that cut installation time. 50 pack

## Features & Benefits

Quick/Click feature secures devices quickly and easily.

Does not strip when over-torqued.

4 Auto/Clamps on each end eliminate the need for separate cable clamps.