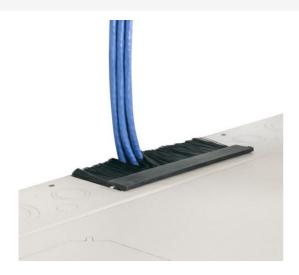

## Ortronics **Top Brush Grommet Kit for Vertical Wall-Mount Cabinet**Part No. VWMBGK

Brush grommet is used on the top punch out to allow for existing cables to enter the top of the wall-mount cabinet.

## Features & Benefits

Increased Protection: Provides protection for cables when exiting out the top of the cabinet and helps maintain airflow integrity