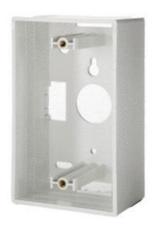

## On-Q Single-Gang Surface Mount Box, White

Part No. WP3409WH

Mount any single gang device directly to the surface of a wall with this mount box.

### Features & Benefits

Outlets mount in On-Q Installation Brackets or low voltage mud rings