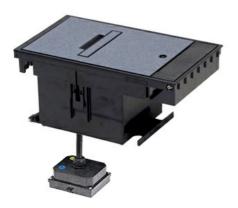

## Wiremold

Exterior Box Cover Assembly, Single NEMA L14-30R Locking Receptacle, Gray (COVER ONLY)

Part No. XB814CL1430GY

Legrand's Outdoor Ground Box delivers safe, permanent power to any outdoor space. The durable in-ground box has been tested to ensure safe operation in any weather condition- all year round. Perfect for commercial settings, the Outdoor Ground Box conveniently provides power, communications, and A/V while seamlessly blending into any landscape.